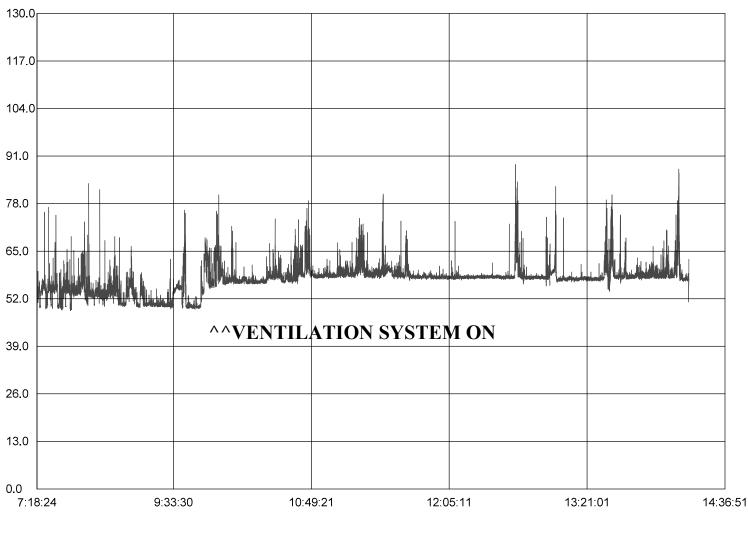

# \*all spikes due to classroom noise

 Start Time:
 27-09-2019,7:18:24

 Maxnum:
 88.70
 27-09-2019,12:41:42

 Minnum:
 48.00
 27-09-2019,8:18:25

 Sample Rate:
 1.00

 Average:
 57.22

### **BASEMENT HALLWAY**