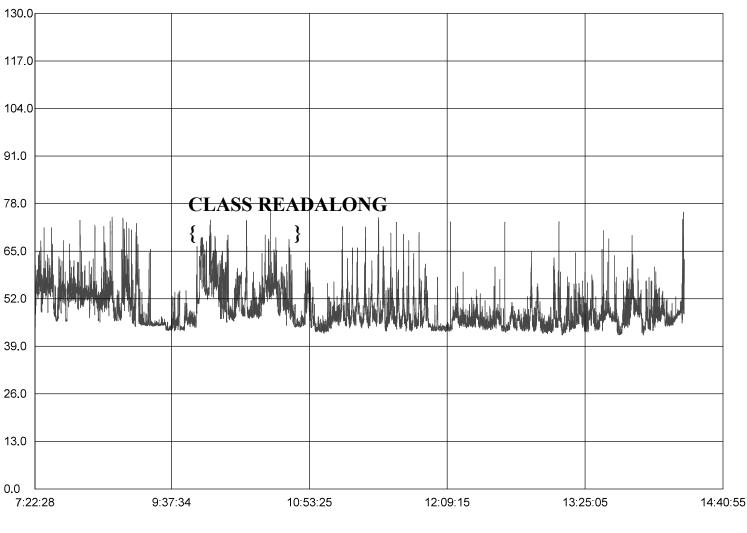

Standard Sound Level Meter RealTime Graph Time: 2019-9-27 14:28:52

 Start Time:
 27-09-2019,7:22:28

 Maxnum:
 76.40
 27-09-2019,10:32:08

 Minnum:
 42.10
 27-09-2019,13:12:29

 Sample Rate:
 1.00

 Average:
 48.86

## LIBRARY DATA

Standard Sound Level Meter RealTime Graph Time: 2019-9-27 14:24:40

# \*all spikes due to classroom noise

 Start Time:
 27-09-2019,7:18:24

 Maxnum:
 88.70
 27-09-2019,12:41:42

 Minnum:
 48.00
 27-09-2019,8:18:25

 Sample Rate:
 1.00

 Average:
 57.22