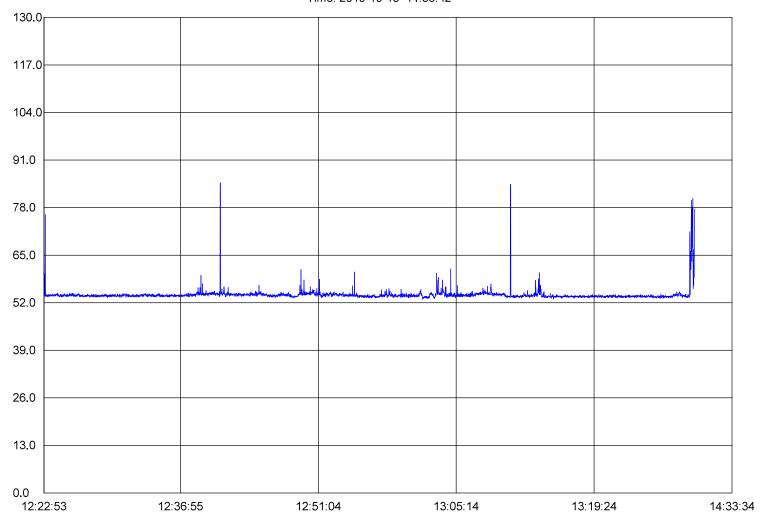

# Standard Sound Level Meter RealTime Graph Time: 2019-10-15 14:53:42

 Start Time:
 15-10-2019,12:22:53

 Maxnum:
 84.70
 15-10-2019,12:40:59

 Minnum:
 53.00
 15-10-2019,13:01:47

Sample Rate: 1.00 Average: 54.18 2nd floor storage 3