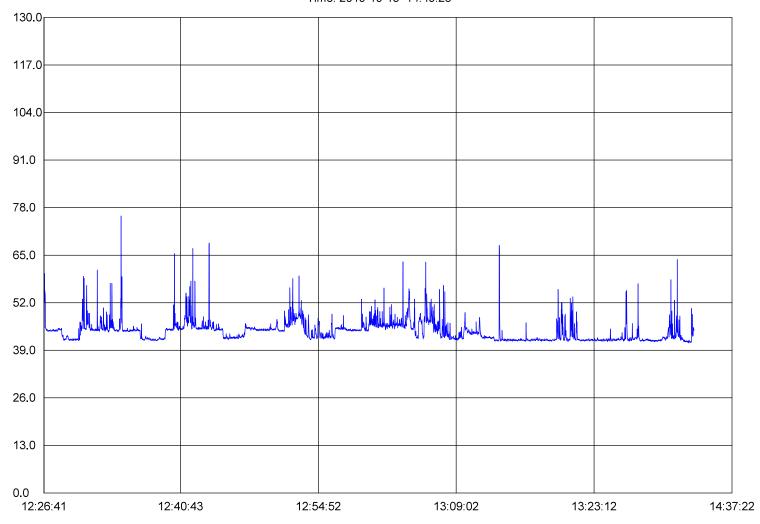

#### Standard Sound Level Meter RealTime Graph Time: 2019-10-15 14:49:23

 Start Time:
 15-10-2019,12:26:41

 Maxnum:
 75.70
 15-10-2019,12:34:37

 Minnum:
 41.00
 15-10-2019,13:32:54

Sample Rate: 1.00 Average: 44.18 **BASEMENT HALLWAY #3** 