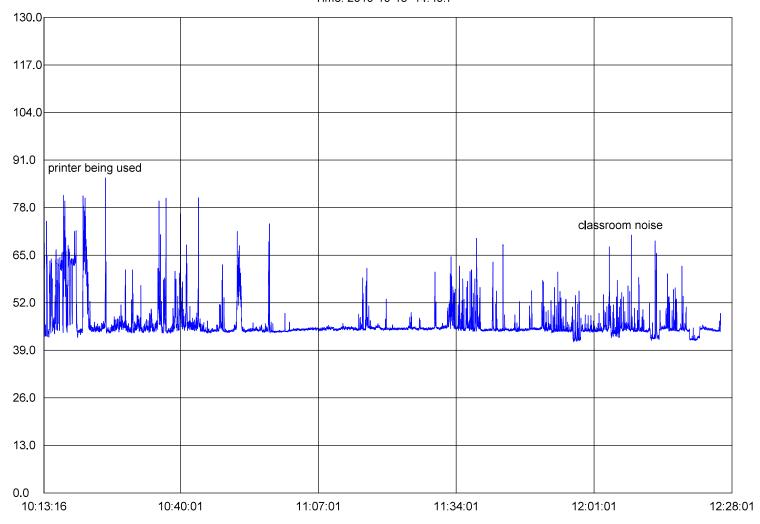

#### Standard Sound Level Meter RealTime Graph Time: 2019-10-15 14:49:7

 Start Time:
 15-10-2019,10:13:16

 Maxnum:
 86.10
 15-10-2019,10:25:21

 Minnum:
 41.30
 15-10-2019,11:57:02

Sample Rate: 1.00 Average: 46.10 **BASEMENT HALLWAY #2** 