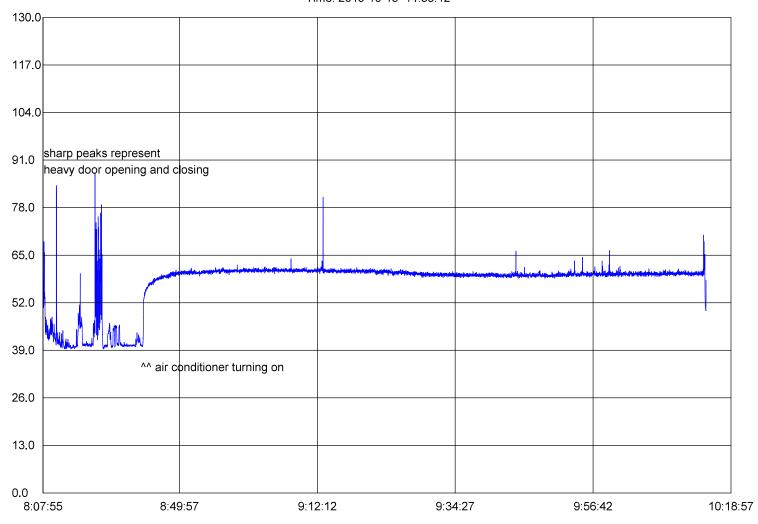

#### Standard Sound Level Meter RealTime Graph Time: 2019-10-15 14:53:12

 Start Time:
 15-10-2019,8:07:55

 Maxnum:
 87.40
 15-10-2019,8:36:20

 Minnum:
 39.40
 15-10-2019,8:31:24

Sample Rate: 1.00 Average: 57.46 2nd floor storage #1