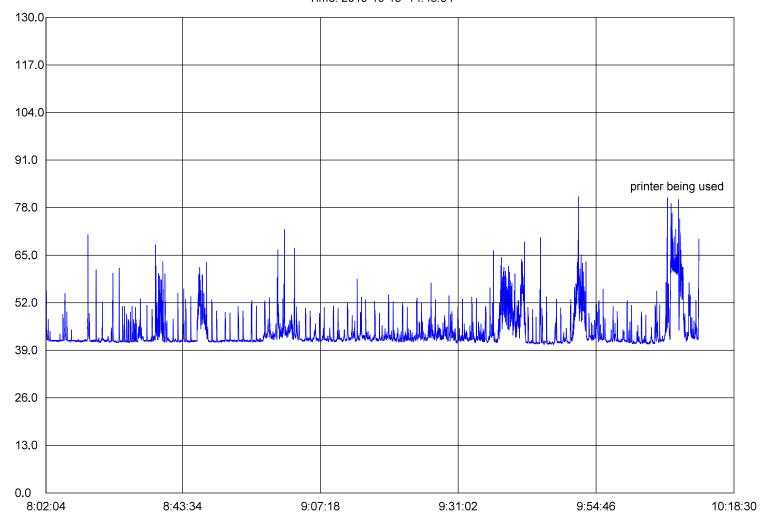

#### Standard Sound Level Meter RealTime Graph Time: 2019-10-15 14:48:54

 Start Time:
 15-10-2019,8:02:04

 Maxnum:
 81.00
 15-10-2019,9:51:46

 Minnum:
 40.50
 15-10-2019,9:47:29

Sample Rate: 1.00 Average: 43.98 **BASEMENT HALLWAY AM #1** 