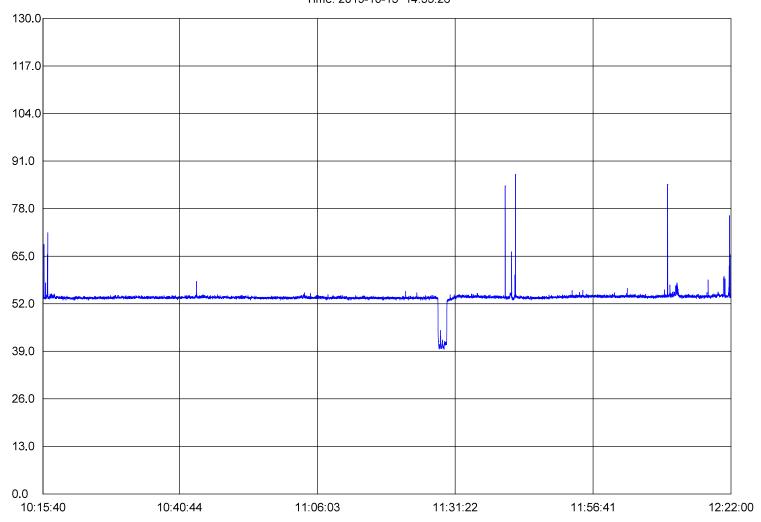

# Standard Sound Level Meter RealTime Graph Time: 2019-10-15 14:53:26

 Start Time:
 15-10-2019,10:15:40

 Maxnum:
 87.40
 15-10-2019,11:42:27

 Minnum:
 39.50
 15-10-2019,11:29:20

Sample Rate: 1.00 Average: 53.65 2nd floor storage 2