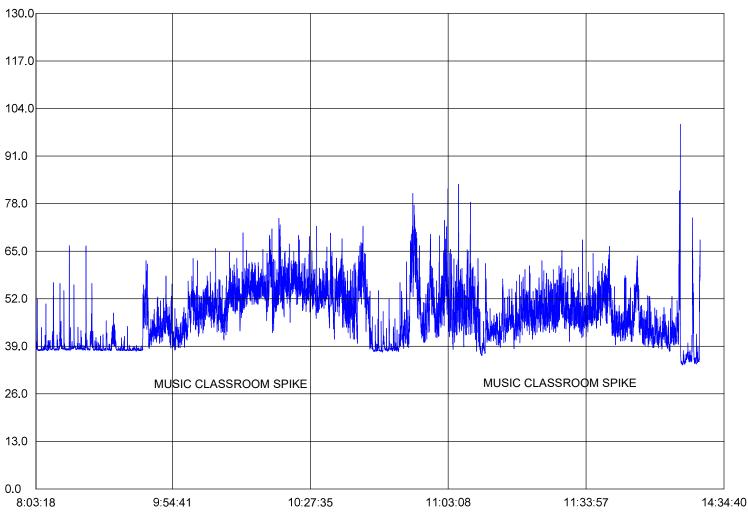

2nd floor storage

Standard Sound Level Meter RealTime Graph Time: 2019-12-10 14:46:51

 Start Time:
 10-12-2019,8:03:28

 Maxnum:
 98.10
 10-12-2019,10:16:14

 Minnum:
 31.40
 10-12-2019,11:16:07

 Sample Rate:
 1.00