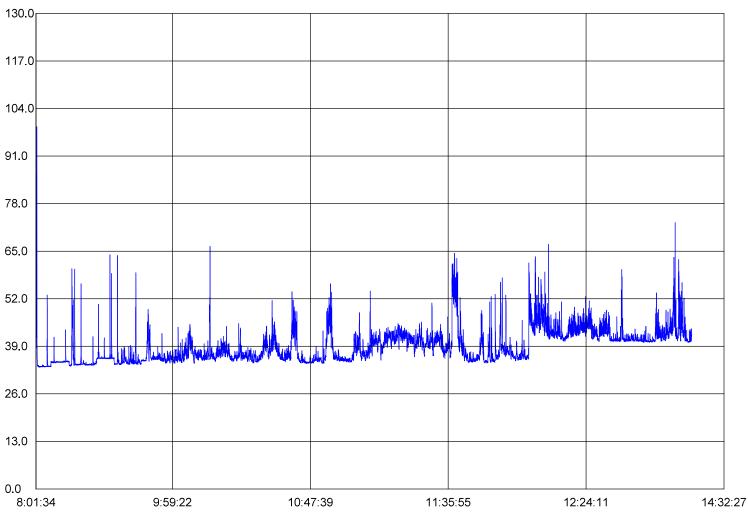

Standard Sound Level Meter RealTime Graph Time: 2019-12-10 14:47:32

 Start Time:
 10-12-2019,8:01:34

 Maxnum:
 99.00
 10-12-2019,9:11:54

 Minnum:
 33.30
 10-12-2019,9:12:36

 Sample Rate:
 1.00

 Average:
 38.89

 Average:
 47.81

basement hallway