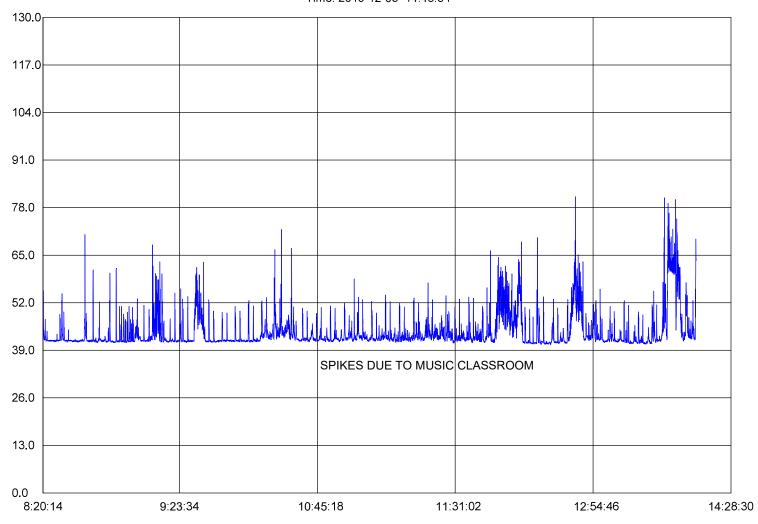

Page of

| Project: GF                                                                                                                                                                                                            | REENACRES ELEMENTARY SCHOOL     | Date: 1                | 2/05/2019       |                 |  |  |  |  |  |
|------------------------------------------------------------------------------------------------------------------------------------------------------------------------------------------------------------------------|---------------------------------|------------------------|-----------------|-----------------|--|--|--|--|--|
| Address: 41 HUNTINGTON AVENUE, SCARSDALE NY 10583                                                                                                                                                                      |                                 |                        | Job ID / MU #:  |                 |  |  |  |  |  |
| Client: PARK EAST CONSTRUCTION                                                                                                                                                                                         |                                 |                        | Weather: CLOUDY |                 |  |  |  |  |  |
| Inspection '                                                                                                                                                                                                           | Гуре: NOISE AND DUST MONITORING | Contractor:            | PARK I          | FAST            |  |  |  |  |  |
|                                                                                                                                                                                                                        | Site: 7:00AM                    | Sub-Contractor:        |                 |                 |  |  |  |  |  |
| General Are                                                                                                                                                                                                            |                                 | CM/Designer:           |                 |                 |  |  |  |  |  |
| Specific Location: NORTHERN SIDE OF SCHOOL BASEMENT, 1ST, 2ND FLOOR                                                                                                                                                    |                                 |                        |                 |                 |  |  |  |  |  |
| Last Inspec                                                                                                                                                                                                            |                                 | Building Code Section: |                 |                 |  |  |  |  |  |
| D. J. J.                                                                                                                                                                                                               | Drawings:                       | _                      |                 |                 |  |  |  |  |  |
| Reviewed                                                                                                                                                                                                               | Submittals                      |                        |                 |                 |  |  |  |  |  |
| Approved                                                                                                                                                                                                               | Other:                          |                        |                 |                 |  |  |  |  |  |
| Deficiency:                                                                                                                                                                                                            |                                 | Resolution:            |                 |                 |  |  |  |  |  |
| Deficiency:                                                                                                                                                                                                            |                                 | Resolution:            |                 |                 |  |  |  |  |  |
|                                                                                                                                                                                                                        |                                 |                        |                 |                 |  |  |  |  |  |
|                                                                                                                                                                                                                        | r Information:                  |                        |                 |                 |  |  |  |  |  |
|                                                                                                                                                                                                                        | mance Report:                   |                        | <del>-</del>    |                 |  |  |  |  |  |
| RFI#:                                                                                                                                                                                                                  | Issued RFI# : Answered NCR# :   | Issued NCR # :         | Resolved        | NCR # : Open    |  |  |  |  |  |
| Observations/Notes:                                                                                                                                                                                                    |                                 |                        |                 |                 |  |  |  |  |  |
| Noise caused by ongoing construction in the perimeter of the school was monitored using a sound level meter. readings were taken in the basement hallway (20 feet from construction) next to the work performed today. |                                 |                        |                 |                 |  |  |  |  |  |
| An average noise level of 51.15 dB was measured for the day                                                                                                                                                            |                                 |                        |                 |                 |  |  |  |  |  |
| Dust levels within the perimeter of the school were measured. These readings can be found in the chart on the next page. Daily PM2.5 Density =2.1 , PM10 density = 5.0                                                 |                                 |                        |                 |                 |  |  |  |  |  |
| Work today: Laying brick, cutting brick, CMU block work, excavation 3" stone, removing form-work, punching walls through corrugated steel.                                                                             |                                 |                        |                 |                 |  |  |  |  |  |
| Attachment                                                                                                                                                                                                             | s /Photos :                     |                        |                 |                 |  |  |  |  |  |
| Time on sit                                                                                                                                                                                                            |                                 | ime off site: 3:30PM   | 1               |                 |  |  |  |  |  |
| Time on site: 7:00AM Time off site: 3:30PM  Inspected Work Satisfactory (Except As Noted): No: Re-inspection Required: Work Completed:                                                                                 |                                 |                        |                 |                 |  |  |  |  |  |
| -                                                                                                                                                                                                                      | Erald Hysaj Signature:          |                        |                 | work dompleted. |  |  |  |  |  |

### Standard Sound Level Meter RealTime Graph Time: 2019-12-05 14:48:54

**BASEMENT HALLWAY** 

 Start Time:
 05-12-2019,8:20:14

 Maxnum:
 81.00
 15-10-2019,9:51:46

 Minnum:
 40.50
 15-10-2019,9:47:29

Sample Rate: 1.00 Average: 49.98