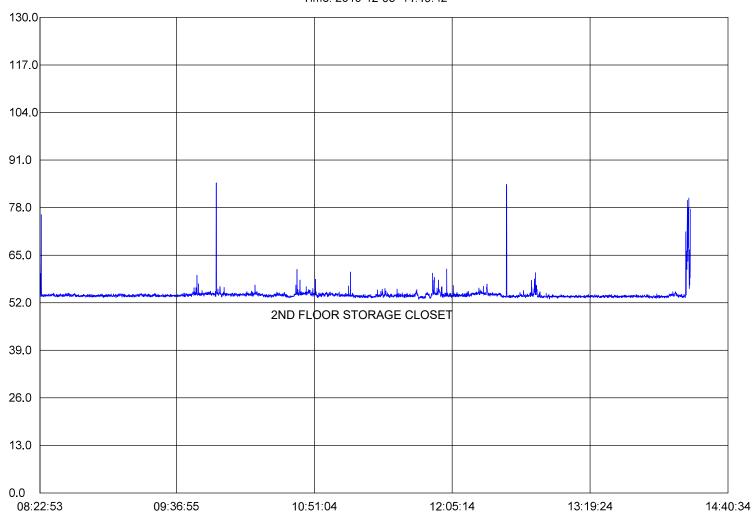

Page of

| Project: GF                                                                                                                                                                                                            | REENACRES ELEMENTARY SCHOOL     | Date: 1                | 2/05/2019       |                 |  |  |  |  |  |
|------------------------------------------------------------------------------------------------------------------------------------------------------------------------------------------------------------------------|---------------------------------|------------------------|-----------------|-----------------|--|--|--|--|--|
| Address: 41 HUNTINGTON AVENUE, SCARSDALE NY 10583                                                                                                                                                                      |                                 |                        | Job ID / MU #:  |                 |  |  |  |  |  |
| Client: PARK EAST CONSTRUCTION                                                                                                                                                                                         |                                 |                        | Weather: CLOUDY |                 |  |  |  |  |  |
| Inspection '                                                                                                                                                                                                           | Гуре: NOISE AND DUST MONITORING | Contractor:            | PARK I          | FAST            |  |  |  |  |  |
|                                                                                                                                                                                                                        | Site: 7:00AM                    | Sub-Contractor:        |                 |                 |  |  |  |  |  |
| General Are                                                                                                                                                                                                            |                                 | CM/Designer:           |                 |                 |  |  |  |  |  |
| Specific Location: NORTHERN SIDE OF SCHOOL BASEMENT, 1ST, 2ND FLOOR                                                                                                                                                    |                                 |                        |                 |                 |  |  |  |  |  |
| Last Inspec                                                                                                                                                                                                            |                                 | Building Code Section: |                 |                 |  |  |  |  |  |
| D. J. J.                                                                                                                                                                                                               | Drawings:                       | _                      |                 |                 |  |  |  |  |  |
| Reviewed                                                                                                                                                                                                               | Submittals                      |                        |                 |                 |  |  |  |  |  |
| Approved                                                                                                                                                                                                               | Other:                          |                        |                 |                 |  |  |  |  |  |
| Deficiency:                                                                                                                                                                                                            |                                 | Resolution:            |                 |                 |  |  |  |  |  |
| Deficiency:                                                                                                                                                                                                            |                                 | Resolution:            |                 |                 |  |  |  |  |  |
|                                                                                                                                                                                                                        |                                 |                        |                 |                 |  |  |  |  |  |
|                                                                                                                                                                                                                        | r Information:                  |                        |                 |                 |  |  |  |  |  |
|                                                                                                                                                                                                                        | mance Report:                   |                        | <del>-</del>    |                 |  |  |  |  |  |
| RFI#:                                                                                                                                                                                                                  | Issued RFI# : Answered NCR# :   | Issued NCR # :         | Resolved        | NCR # : Open    |  |  |  |  |  |
| Observations/Notes:                                                                                                                                                                                                    |                                 |                        |                 |                 |  |  |  |  |  |
| Noise caused by ongoing construction in the perimeter of the school was monitored using a sound level meter. readings were taken in the basement hallway (20 feet from construction) next to the work performed today. |                                 |                        |                 |                 |  |  |  |  |  |
| An average noise level of 51.15 dB was measured for the day                                                                                                                                                            |                                 |                        |                 |                 |  |  |  |  |  |
| Dust levels within the perimeter of the school were measured. These readings can be found in the chart on the next page. Daily PM2.5 Density =2.1 , PM10 density = 5.0                                                 |                                 |                        |                 |                 |  |  |  |  |  |
| Work today: Laying brick, cutting brick, CMU block work, excavation 3" stone, removing form-work, punching walls through corrugated steel.                                                                             |                                 |                        |                 |                 |  |  |  |  |  |
| Attachment                                                                                                                                                                                                             | s /Photos :                     |                        |                 |                 |  |  |  |  |  |
| Time on sit                                                                                                                                                                                                            |                                 | ime off site: 3:30PM   | 1               |                 |  |  |  |  |  |
| Time on site: 7:00AM Time off site: 3:30PM  Inspected Work Satisfactory (Except As Noted): No: Re-inspection Required: Work Completed:                                                                                 |                                 |                        |                 |                 |  |  |  |  |  |
| -                                                                                                                                                                                                                      | Erald Hysaj Signature:          |                        |                 | work dompleted. |  |  |  |  |  |

### Standard Sound Level Meter RealTime Graph Time: 2019-12-05 14:49:42

 Start Time:
 05-12-2019,08:22:53

 Maxnum:
 82.71
 15-10-2019,12:40:59

 Minnum:
 52.02
 15-10-2019,13:01:47

Sample Rate: 1.00 Average: 52.31