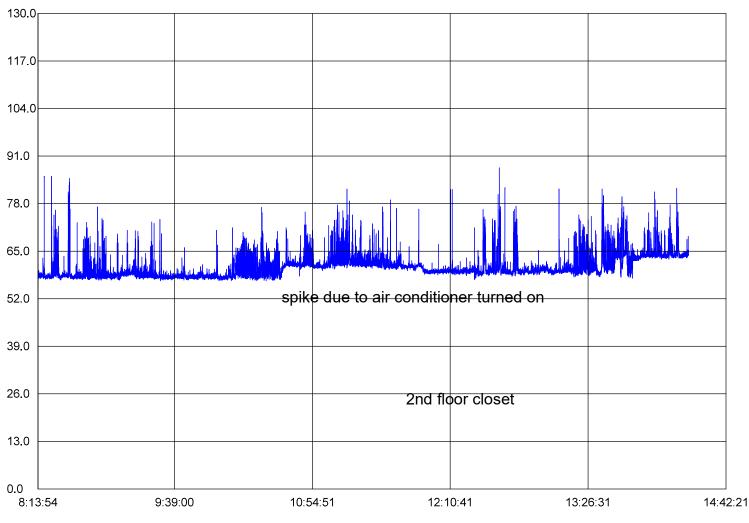

Standard Sound Level Meter RealTime Graph Time: 2020-2-24 14:52:10

 Start Time:
 24-02-2020,8:13:54

 Maxnum:
 87.80
 24-02-2020,12:37:43

 Minnum:
 54.90
 24-02-2020,8:23:54

 Sample Rate:
 1.00

 Average:
 58.71