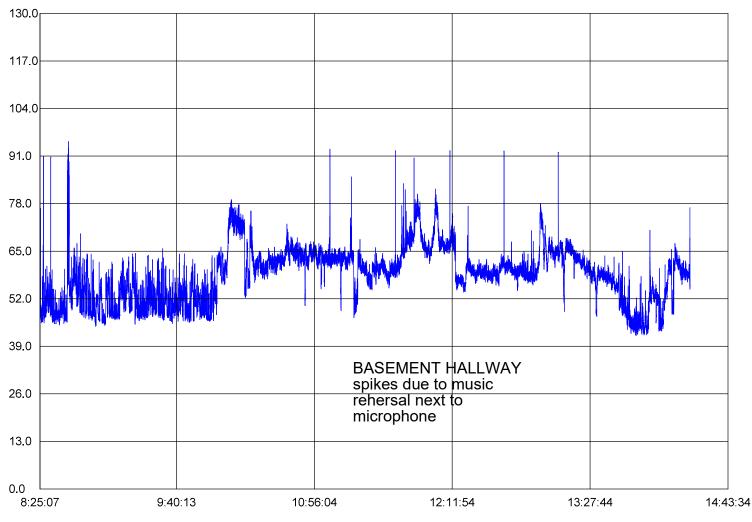

Standard Sound Level Meter RealTime Graph Time: 2020-2-24 14:49:19

 Start Time:
 24-02-2020,8:25:07

 Maxnum:
 95.00
 24-02-2020,8:40:57

 Minnum:
 41.90
 24-02-2020,13:53:07

 Sample Rate:
 1.00

 Average:
 58.27