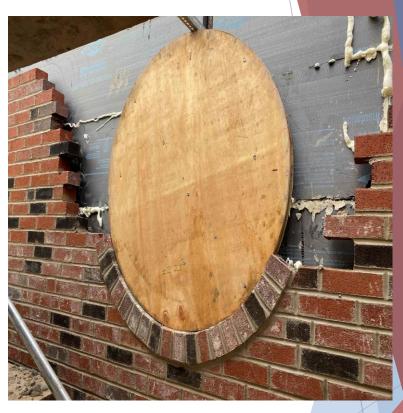

Installation of foundation wall rebar and formwork along Huntington Ave

Forming and rebar at proposed footing adjacent to Huntington Ave

Installation of flashing over CMU new exterior partitions

Construction of exterior face brick masonry

Construction of exterior face brick masonry

Construction of CMU partition

Preparation of attic slab on metal deck

1st Concrete slab on grade

Attic concrete slab on metal deck

Installation of storm water piping