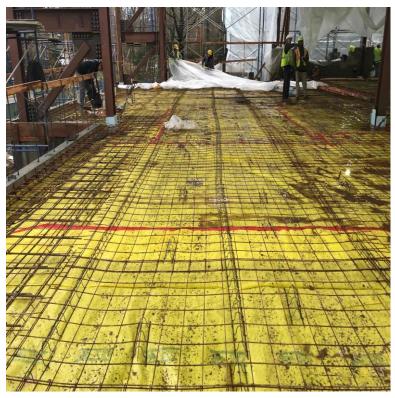

Complete programming of cameras and punch list.

Preparation of portion of 1<sup>st</sup> floor slab on grade

Preparation of portion of 1st floor slab on grade

Installation of foundation wall rebar and formwork along Huntington Ave

Installation of foundation wall rebar and formwork along Huntington Ave

Forming and rebar at proposed footing adjacent to Huntington Ave

Installation of flashing over CMU new exterior partitions

Construction of exterior face brick masonry

Construction of exterior face brick masonry

Construction of CMU partition

Preparation of attic slab on metal deck

1st Concrete slab on grade

Attic concrete slab on metal deck

Installation of storm water piping