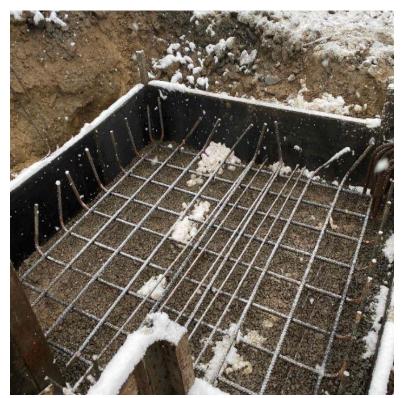

Complete programming of cameras and punch list.

Preparation of portion of 1<sup>st</sup> floor slab on grade

Preparation of portion of 1st floor slab on grade

Installation of foundation wall rebar and formwork along Huntington Ave

Installation of foundation wall rebar and formwork along Huntington Ave

Forming and rebar at proposed footing adjacent to Huntington Ave

Installation of flashing over CMU new exterior partitions

Construction of exterior face brick masonry