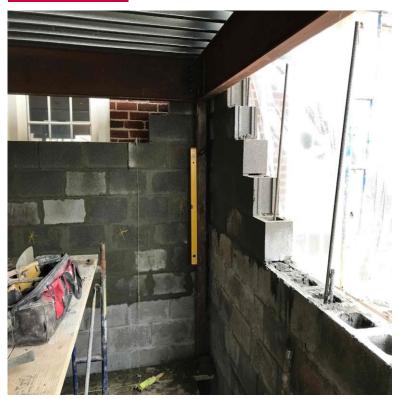

Complete programming of cameras and punch list.

Preparation of portion of 1<sup>st</sup> floor slab on grade

Preparation of portion of 1st floor slab on grade

Installation of foundation wall rebar and formwork along Huntington Ave

Installation of foundation wall rebar and formwork along Huntington Ave

Forming and rebar at proposed footing adjacent to Huntington Ave

Installation of flashing over CMU new exterior partitions

Construction of exterior face brick masonry