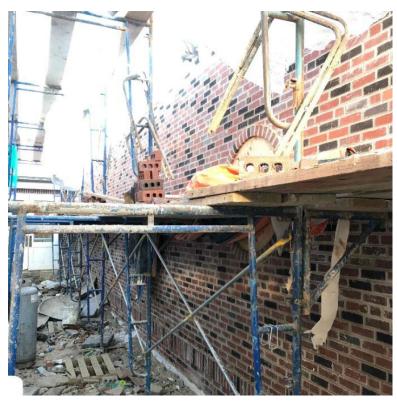

Installation of foundation wall rebar and formwork along Huntington Ave

Forming and rebar at proposed footing adjacent to Huntington Ave

Installation of flashing over CMU new exterior partitions

Construction of exterior face brick masonry

Construction of exterior face brick masonry

Construction of CMU partition

Preparation of attic slab on metal deck

1st Concrete slab on grade

Attic concrete slab on metal deck

Installation of storm water piping