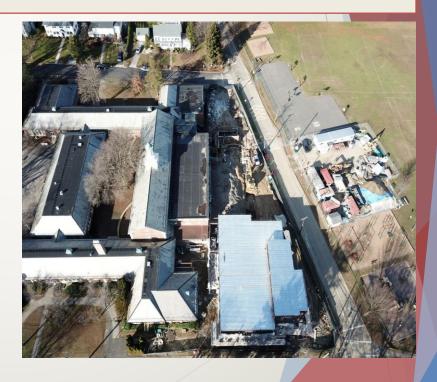

Complete programming of cameras and punch list.

Preparation of portion of 1<sup>st</sup> floor slab on grade

Preparation of portion of 1st floor slab on grade

Installation of foundation wall rebar and formwork along Huntington Ave

Installation of foundation wall rebar and formwork along Huntington Ave

Forming and rebar at proposed footing adjacent to Huntington Ave

Installation of flashing over CMU new exterior partitions

Construction of exterior face brick masonry

Construction of exterior face brick masonry

Construction of CMU partition

Preparation of attic slab on metal deck

1st Concrete slab on grade

Attic concrete slab on metal deck

Installation of storm water piping