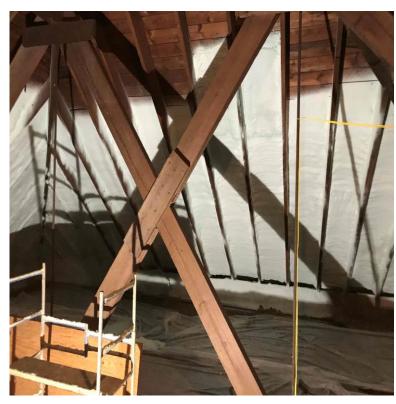

Ridge Elementary School

Complete programming of cameras and punch list.





Preparation of portion of 1<sup>st</sup> floor slab on grade



Preparation of portion of 1st floor slab on grade





Installation of foundation wall rebar and formwork along Huntington Ave



Installation of foundation wall rebar and formwork along Huntington Ave





Forming and rebar at proposed footing adjacent to Huntington Ave



Installation of flashing over CMU new exterior partitions





Construction of exterior face brick masonry



Construction of exterior face brick masonry





Construction of CMU partition



Preparation of attic slab on metal deck





1st Concrete slab on grade



Attic concrete slab on metal deck





Installation of storm water piping



Installation of storm water piping





Installation of spray foam insulation within existing attics



Installation of spray foam insulation within existing attics



# Scarsdale Union Free School District Summary of Daily Reports - Section IV Greenacres Elementary School - Additions & Alterations

#### Daily Log Manpower Report

#### **✓** MANPOWER GRAPH