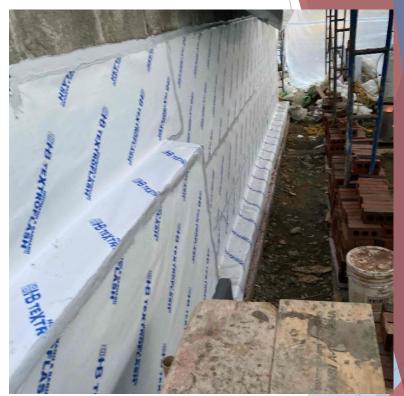

Installation of foundation wall rebar and formwork along Huntington Ave

Forming and rebar at proposed footing adjacent to Huntington Ave

Installation of flashing over CMU new exterior partitions

Construction of exterior face brick masonry