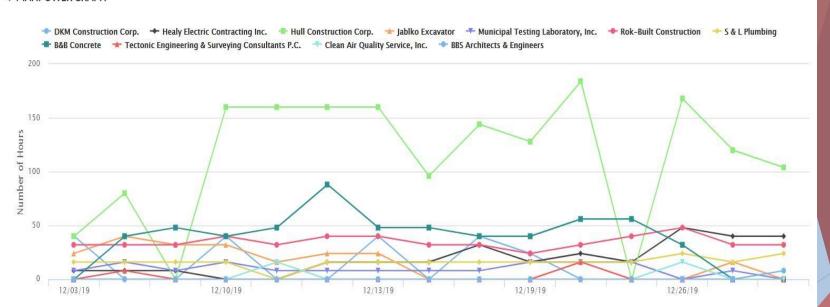

k along Huntington Ave





Forming and rebar at proposed footing adjacent to Huntington Ave



Installation of flashing over CMU new exterior partitions





Construction of exterior face brick masonry



Construction of exterior face brick masonry





Construction of CMU partition



Preparation of attic slab on metal deck





1st Concrete slab on grade



Attic concrete slab on metal deck





Installation of storm water piping



Installation of storm water piping





Installation of spray foam insulation within existing attics



Installation of spray foam insulation within existing attics



# Scarsdale Union Free School District Summary of Daily Reports - Section IV Greenacres Elementary School - Additions & Alterations

#### Daily Log Manpower Report

#### **✓** MANPOWER GRAPH