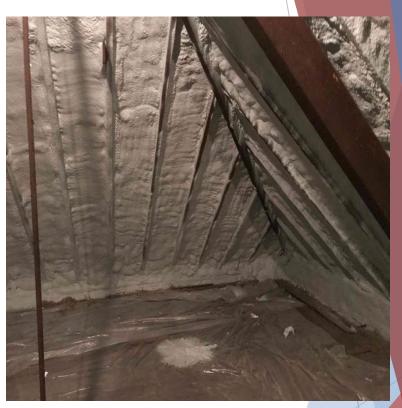

Installation of storm water piping

Installation of spray foam insulation within existing attics

Installation of spray foam insulation within existing attics