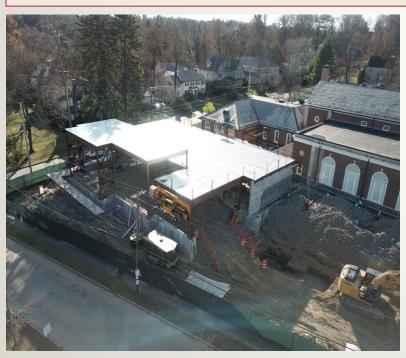

Complete programming of cameras and punch list.

Preparation of portion of 1<sup>st</sup> floor slab on grade

Preparation of portion of 1st floor slab on grade

Installation of foundation wall rebar and formwork along Huntington Ave

Installation of foundation wall rebar and formwork along Huntington Ave

Forming and rebar at proposed footing adjacent to Huntington Ave

Installation of flashing over CMU new exterior partitions

Construction of exterior face brick masonry