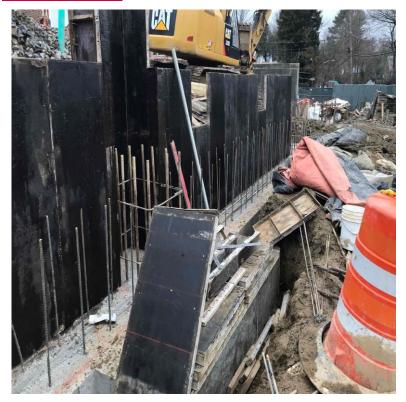

Complete programming of cameras and punch list.

Preparation of portion of 1<sup>st</sup> floor slab on grade

Preparation of portion of 1st floor slab on grade

Installation of foundation wall rebar and formwork along Huntington Ave

Installation of foundation wall rebar and formwork along Huntington Ave

Forming and rebar at proposed footing adjacent to Huntington Ave

Installation of flashing over CMU new exterior partitions

Construction of exterior face brick masonry