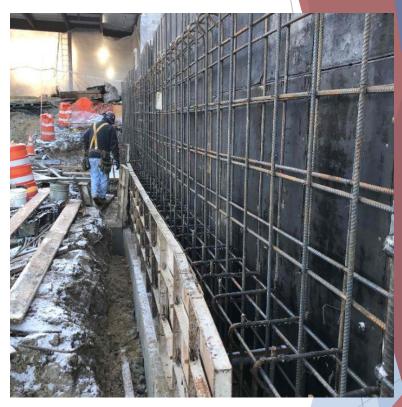

Complete programming of cameras and punch list.

Preparation of portion of 1<sup>st</sup> floor slab on grade

Preparation of portion of 1st floor slab on grade

Installation of foundation wall rebar and formwork along Huntington Ave

Installation of foundation wall rebar and formwork along Huntington Ave

Forming and rebar at proposed footing adjacent to Huntington Ave

Installation of flashing over CMU new exterior partitions

Construction of exterior face brick masonry