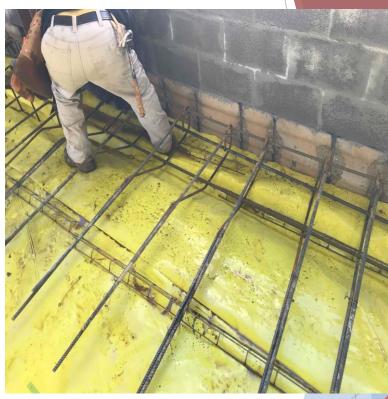

Complete programming of cameras and punch list.

Preparation of portion of 1<sup>st</sup> floor slab on grade

Preparation of portion of 1st floor slab on grade

Installation of foundation wall rebar and formwork along Huntington Ave

Installation of foundation wall rebar and formwork along Huntington Ave

Forming and rebar at proposed footing adjacent to Huntington Ave

Installation of flashing over CMU new exterior partitions

Construction of exterior face brick masonry