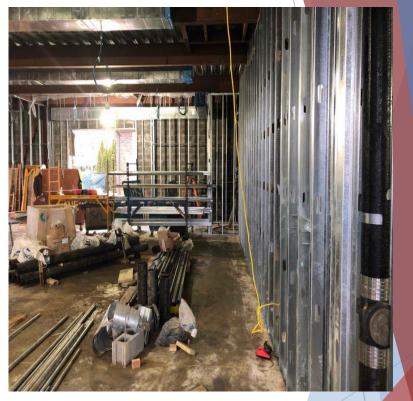

Construction of light gauge metal frame interior partitions at Learning Commons 146

Construction of light gauge metal frame interior partitions at MPR Room 145

Construction light gauge metal framing interior partitions at Corridor 144 (adjacent to MPR Room)