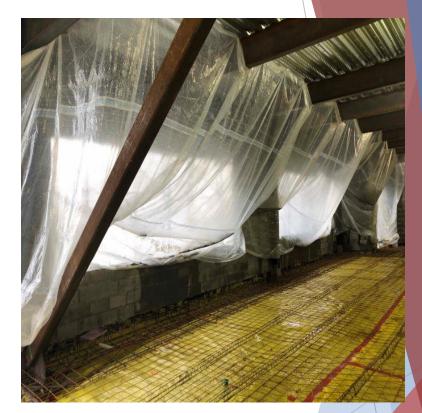

Installation of overhead plumbing piping at Kitchen

Installation of HVAC duct work at MPR Room 145

Installation of HVAC duct work at Learning Commons 146

Installation of EPDM roofing system above Learning Commons and MPR areas.

Construction of light gauge metal framing mansard roof above Learning Commons an MPR areas.

Preparation of roof deck above second floor Fifth Grade wing

Installation of new fire alarm devices within existing building