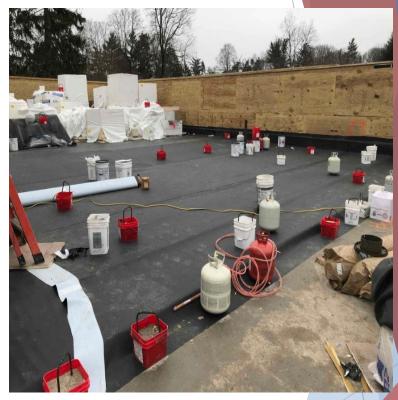

Installation of overhead plumbing piping at Kitchen

Installation of HVAC duct work at MPR Room 145

Installation of HVAC duct work at Learning Commons 146

Installation of EPDM roofing system above Learning Commons and MPR areas.

Construction of light gauge metal framing mansard roof above Learning Commons an MPR areas.

Preparation of roof deck above second floor Fifth Grade wing

Installation of new fire alarm devices within existing building