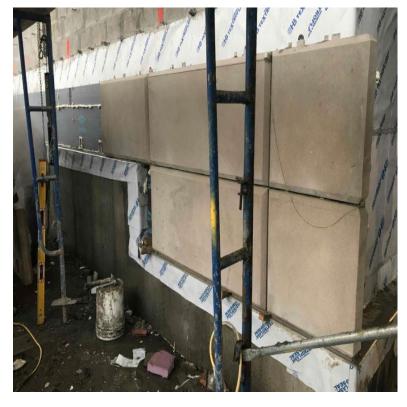

# Construction of exterior cast stone panels

Installation of rebar for exterior ramp footing at Sage Terrace

Poured footing for exterior ramp at Sage Terrace

Scarsdale Union Free School District Progress Pictures - Section III Greenacres Elementary School - Phase II