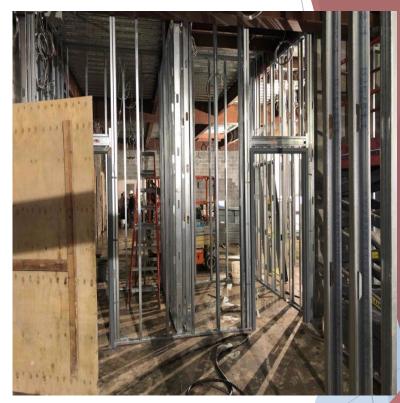

Construction of light gauge metal frame interior partitions at Learning Commons 146

Construction of light gauge metal frame interior partitions at MPR Room 145

Construction light gauge metal framing interior partitions at Corridor 144 (adjacent to MPR Room)