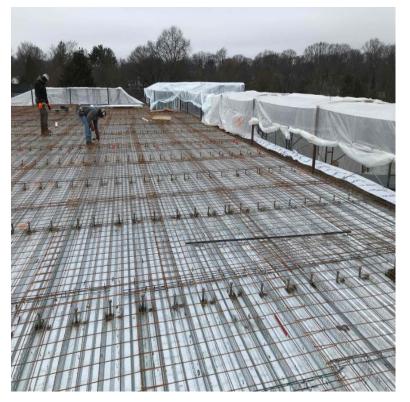

7

First floor slab on grade preparation

Scarsdale Union Free School District Progress Pictures - Section III Greenacres Elementary School - Addition Phase I

Construction of stairwell 163 CMU partitions

Second floor metal decking