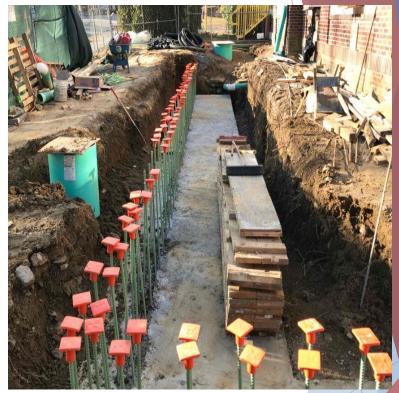

# Construction of exterior cast stone panels

Installation of rebar for exterior ramp footing at Sage Terrace

Poured footing for exterior ramp at Sage Terrace

Scarsdale Union Free School District Progress Pictures - Section III Greenacres Elementary School - Phase II