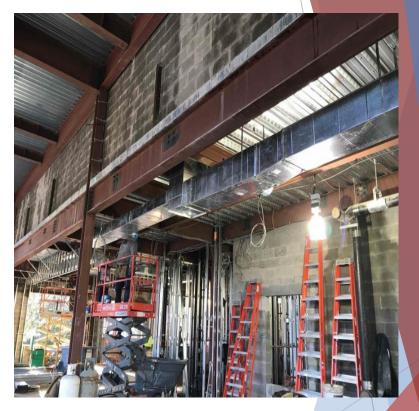

Installation of overhead plumbing piping at Kitchen

Installation of HVAC duct work at MPR Room 145

Installation of HVAC duct work at Learning Commons 146

Installation of EPDM roofing system above Learning Commons and MPR areas.

Construction of light gauge metal framing mansard roof above Learning Commons an MPR areas.

Preparation of roof deck above second floor Fifth Grade wing

Installation of new fire alarm devices within existing building