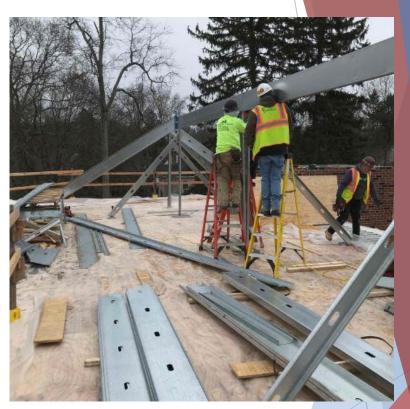

7

First floor slab on grade preparation

Scarsdale Union Free School District Progress Pictures - Section III Greenacres Elementary School - Addition Phase I

Construction of stairwell 163 CMU partitions

Second floor metal decking