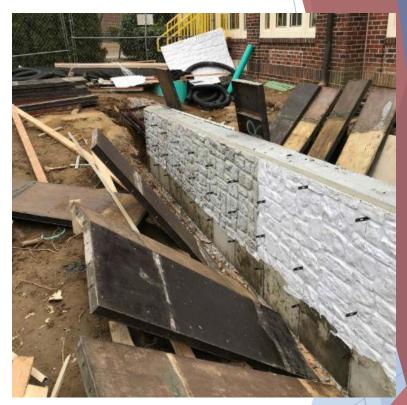

# Concrete ramp walls at Sage Terrace

Scarsdale Union Free School District Progress Report - Section I HC, QR, MS - Capitol Improvements Project Scarsdale Middle School