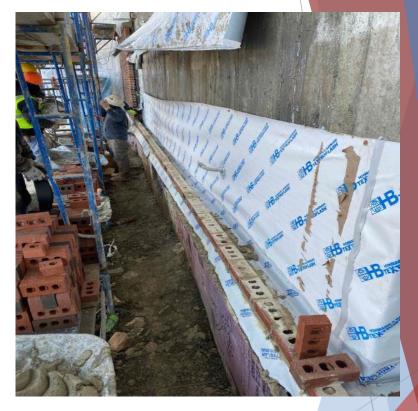

# Construction of exterior cast stone panels

Installation of rebar for exterior ramp footing at Sage Terrace

Poured footing for exterior ramp at Sage Terrace

Scarsdale Union Free School District Progress Pictures - Section III Greenacres Elementary School - Phase II