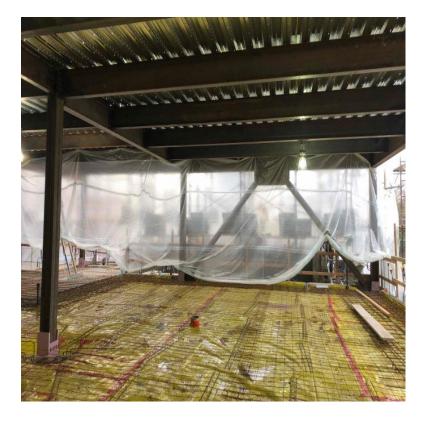

Installation of overhead plumbing piping at Kitchen

Installation of HVAC duct work at MPR Room 145

Installation of HVAC duct work at Learning Commons 146

Installation of EPDM roofing system above Learning Commons and MPR areas.

Construction of light gauge metal framing mansard roof above Learning Commons an MPR areas.

Preparation of roof deck above second floor Fifth Grade wing

Installation of new fire alarm devices within existing building