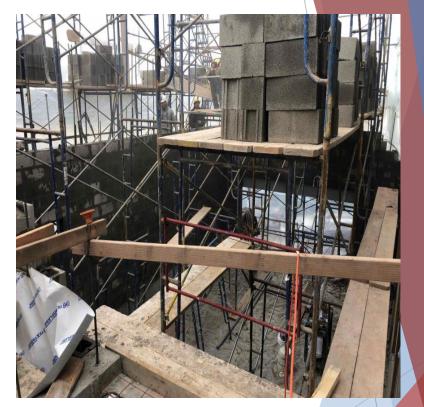

7

First floor slab on grade preparation

Scarsdale Union Free School District Progress Pictures - Section III Greenacres Elementary School - Addition Phase I

Construction of stairwell 163 CMU partitions

Second floor metal decking