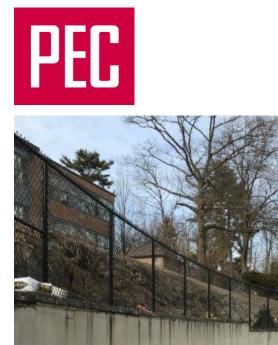

# Concrete ramp walls at Sage Terrace

Scarsdale Union Free School District Progress Report - Section I HC, QR, MS - Capitol Improvements Project Scarsdale Middle School

## Exterior chain link fence replacement