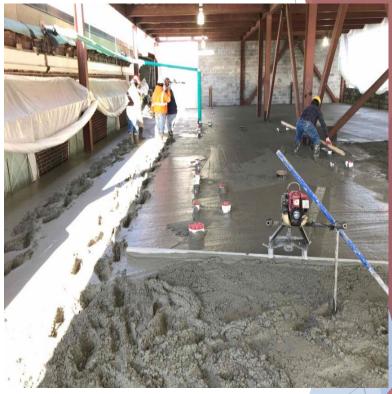

7

First floor slab on grade preparation

Scarsdale Union Free School District Progress Pictures - Section III Greenacres Elementary School - Addition Phase I

Construction of stairwell 163 CMU partitions

Second floor metal decking