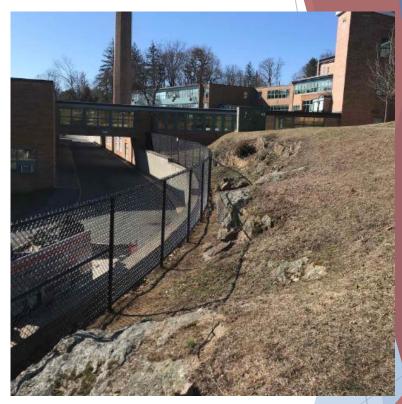

# Concrete ramp walls at Sage Terrace

Scarsdale Union Free School District Progress Report - Section I HC, QR, MS - Capitol Improvements Project Scarsdale Middle School

## Exterior chain link fence replacement