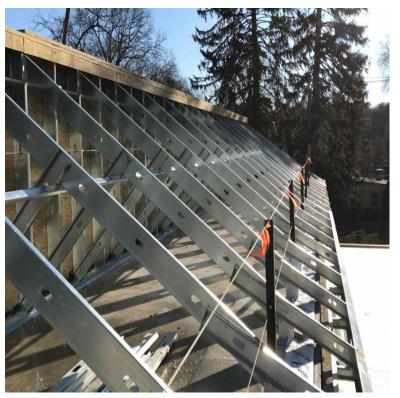

7

First floor slab on grade preparation

Scarsdale Union Free School District Progress Pictures - Section III Greenacres Elementary School - Addition Phase I

Construction of stairwell 163 CMU partitions

Second floor metal decking