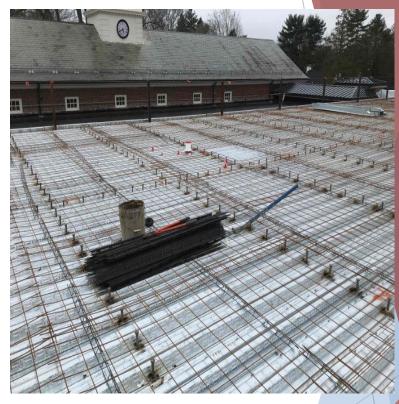

7

First floor slab on grade preparation

Scarsdale Union Free School District Progress Pictures - Section III Greenacres Elementary School - Addition Phase I

Construction of stairwell 163 CMU partitions

Second floor metal decking