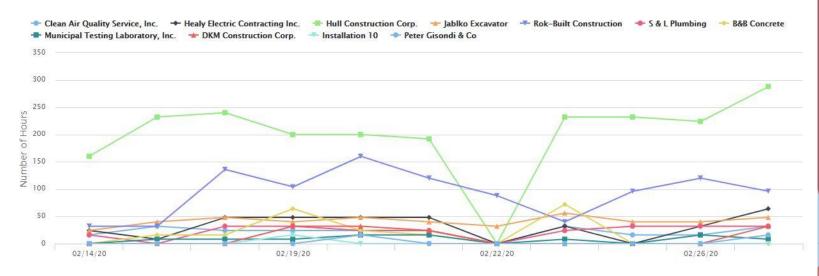

lementary School - Phase II





# Construction of exterior cast stone panels





Installation of rebar for exterior ramp footing at Sage Terrace



Poured footing for exterior ramp at Sage Terrace

Scarsdale Union Free School District Progress Pictures - Section III Greenacres Elementary School - Phase II



Installation of form lining for stamped concrete ramp walls at Sage Terrace



# Concrete ramp walls at Sage Terrace

Scarsdale Union Free School District Progress Report - Section I HC, QR, MS - Capitol Improvements Project Scarsdale Middle School





## Exterior chain link fence replacement



#### Scarsdale Union Free School District Summary of Daily Reports - Section IV Greenacres Elementary School - Additions & Alterations

### Daily Log Manpower Report

#### ✓ MANPOWER GRAPH





#### Scarsdale Union Free School District Summary of Daily Reports - Section IV HC, QR, MS - Capitol Improvements Project

## Daily Log Manpower Report

**✓** MANPOWER GRAPH