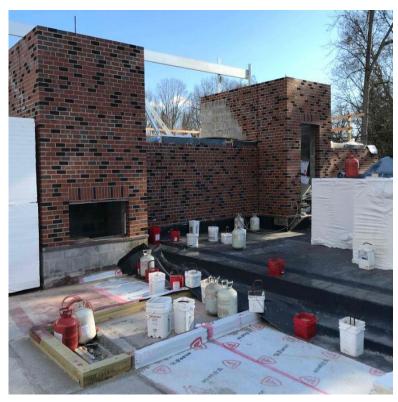

Installation of overhead plumbing piping at Kitchen

Installation of HVAC duct work at MPR Room 145

Installation of HVAC duct work at Learning Commons 146

Installation of EPDM roofing system above Learning Commons and MPR areas.

Construction of light gauge metal framing mansard roof above Learning Commons an MPR areas.

Preparation of roof deck above second floor Fifth Grade wing

Installation of new fire alarm devices within existing building