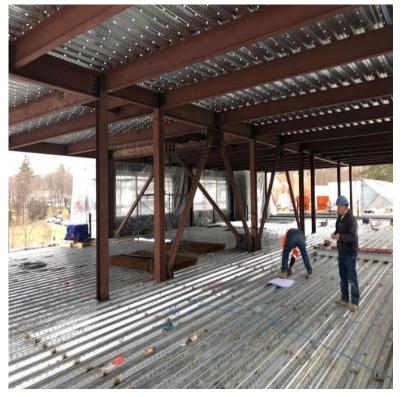

7

First floor slab on grade preparation

Scarsdale Union Free School District Progress Pictures - Section III Greenacres Elementary School - Addition Phase I

Construction of stairwell 163 CMU partitions

Second floor metal decking