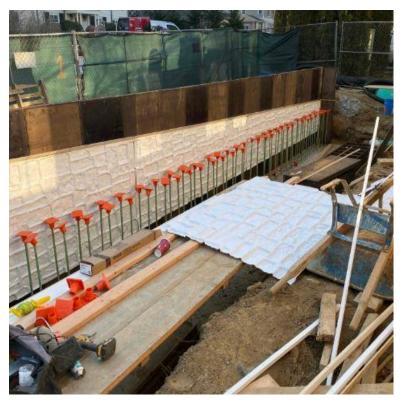

Construction of light gauge metal framing mansard roof above Learning Commons an MPR areas.







Preparation of roof deck above second floor Fifth Grade wing







Installation of new fire alarm devices within existing building

Scarsdale Union Free School District Progress Pictures - Section III Greenacres Elementary School - Phase II





Second floor (Fifth Grade wing) concrete slab on deck

Scarsdale Union Free School District Progress Pictures - Section III Greenacres Elementary School - Phase II





# Construction of exterior cast stone panels





Installation of rebar for exterior ramp footing at Sage Terrace



Poured footing for exterior ramp at Sage Terrace

Scarsdale Union Free School District Progress Pictures - Section III Greenacres Elementary School - Phase II



Installation of form lining for stamped concrete ramp walls at Sage Terrace



# Concrete ramp walls at Sage Terrace

Scarsdale Union Free School District Progress Report - Section I HC, QR, MS - Capitol Improvements Project Scarsdale Middle School





## Exterior chain link fence replacement



#### Scarsdale Union Free School District Summary of Daily Reports - Section IV Greenacres Elementary School - Additions & Alterations

### Daily Log Manpower Report

#### ✓ MANPOWER GRAPH





#### Scarsdale Union Free School District Summary of Daily Reports - Section IV HC, QR, MS - Capitol Improvements Project

## Daily Log Manpower Report

**✓** MANPOWER GRAPH