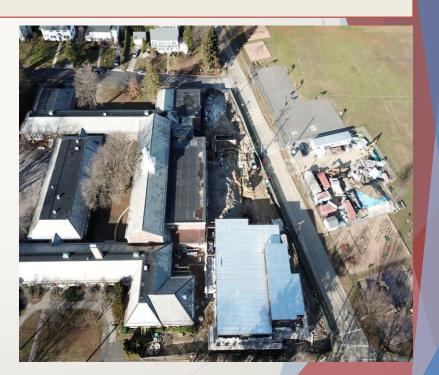

3

Scarsdale Union Free School District Progress Report - Section I HC, QR, MS - Capitol Improvements Project

Work Progress - Heathcote Elementary School

Uploading submittals / shop drawings

- 60% Complete

Work Progress - Quaker Ridge Elementary School

Uploading submittals / shop drawings

- 60% Complete

Work Progress - Scarsdale Middle School

- Uploading submittals / shop drawings
- Installation of exterior chain link fencing

# Concrete ramp walls at Sage Terrace

Scarsdale Union Free School District Progress Report - Section I HC, QR, MS - Capitol Improvements Project Scarsdale Middle School

## Exterior chain link fence replacement