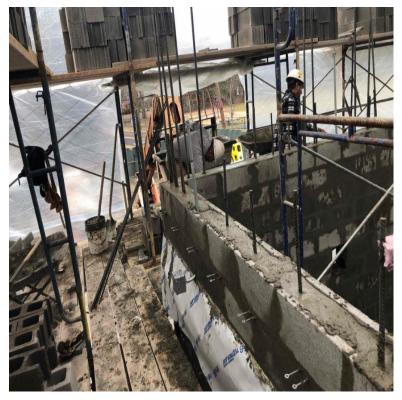

7

First floor slab on grade preparation

Scarsdale Union Free School District Progress Pictures - Section III Greenacres Elementary School - Addition Phase I

Construction of stairwell 163 CMU partitions

Second floor metal decking