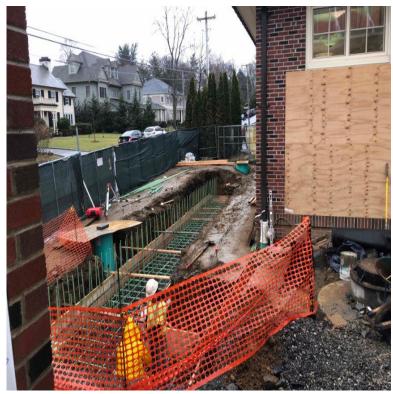

# Construction of exterior cast stone panels

Installation of rebar for exterior ramp footing at Sage Terrace

Poured footing for exterior ramp at Sage Terrace

Scarsdale Union Free School District Progress Pictures - Section III Greenacres Elementary School - Phase II