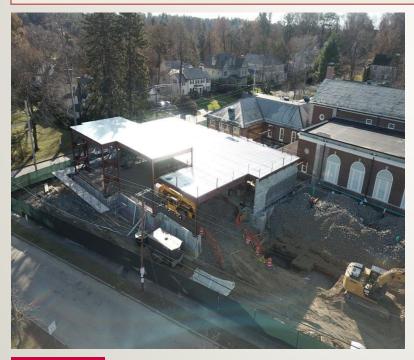

Continue to upload submittals / shop drawings

Scarsdale Middle School

Continue to upload submittals / shop drawings

Scarsdale Union Free School District Progress Pictures - Section III Greenacres Elementary School - Addition Phase I

7

First floor slab on grade preparation

Scarsdale Union Free School District Progress Pictures - Section III Greenacres Elementary School - Addition Phase I

Construction of stairwell 163 CMU partitions

Second floor metal decking