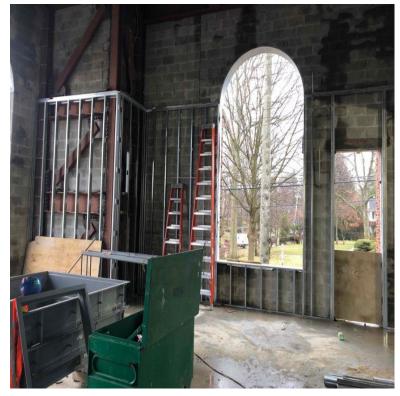

Construction of light gauge metal frame interior partitions at Learning Commons 146

Construction of light gauge metal frame interior partitions at MPR Room 145

Construction light gauge metal framing interior partitions at Corridor 144 (adjacent to MPR Room)