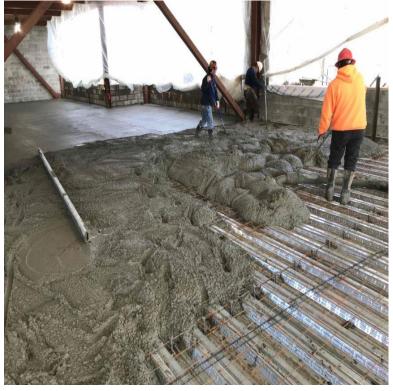

7

First floor slab on grade preparation

Scarsdale Union Free School District Progress Pictures - Section III Greenacres Elementary School - Addition Phase I

Construction of stairwell 163 CMU partitions

Second floor metal decking