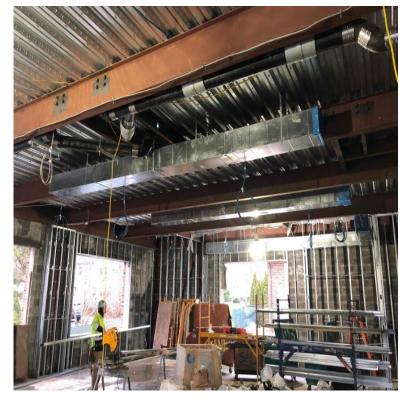

Installation of overhead plumbing piping at Kitchen

Installation of HVAC duct work at MPR Room 145

Installation of HVAC duct work at Learning Commons 146

Installation of EPDM roofing system above Learning Commons and MPR areas.