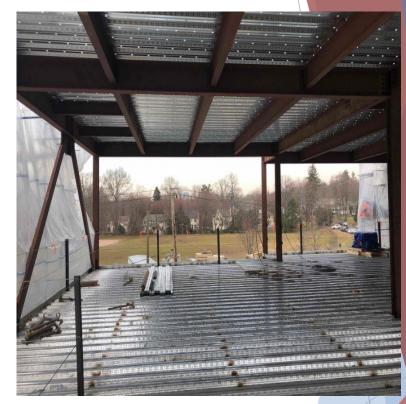

7

First floor slab on grade preparation

Scarsdale Union Free School District Progress Pictures - Section III Greenacres Elementary School - Addition Phase I

Construction of stairwell 163 CMU partitions

Second floor metal decking