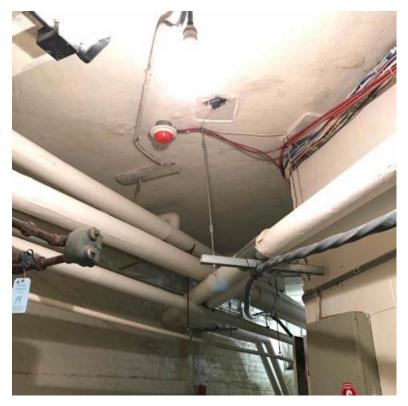

Construction of light gauge metal framing mansard roof above Learning Commons an MPR areas.

Preparation of roof deck above second floor Fifth Grade wing

Installation of new fire alarm devices within existing building