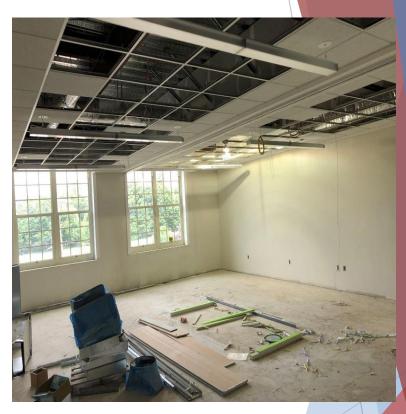

#### Scarsdale Union Free School District Progress Pictures - Section III Heathcote, Quaker Ridge, & MS - Capital Improvements

Installation of new ceiling grid and tiles within Middle School gymnasium.