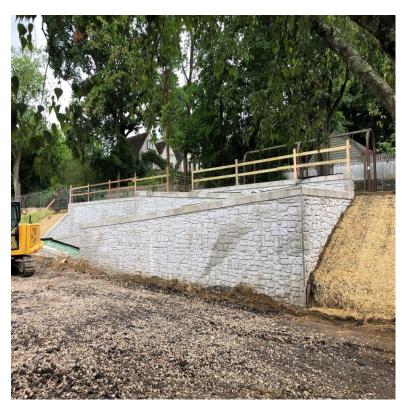

#### Work Progress - Greenacres Elementary School Addition (Phase - 2)

| <b>•</b>    | Installation of new fire alarm system             | - 80% Complete |
|-------------|---------------------------------------------------|----------------|
| <b>•</b>    | New gymnasium sky light openings                  | - 90% Complete |
| •           | Demolition of existing corridor ceilings finishes | - 80% Complete |
| •           | Demolition of existing corridor flooring finishes | - 50% Complete |
| <b>•</b>    | Demolition of existing classroom finishes         | - 95% Complete |
| <b>•</b>    | Demolition of existing toilet finishes            | - Complete     |
| <b>•</b>    | Demolition of existing library finishes           | - 80% Complete |
| <b>•</b>    | Exterior concrete ramp/retaining wall             | - 60% Complete |
| <b>•</b>    | Installation of new unit vents and piping         | - 30% Complete |
| <b>&gt;</b> | Installation of new metal frame partitions        | - 50% Complete |
| •           | Installation of new sheetrock wall finishes       | - 20% Complete |
| <b>&gt;</b> | New electrical wire roughing                      | - 30% Complete |
|             | Roof replacement at existing building             | - 90% Complete |