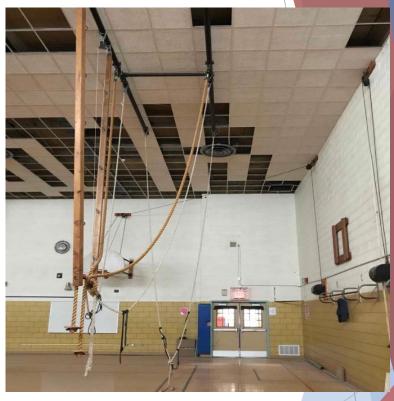

#### Scarsdale Union Free School District Progress Pictures - Section III Heathcote, Quaker Ridge, & MS - Capital Improvements

Installation of new ceiling grid and tiles within Middle School gymnasium.