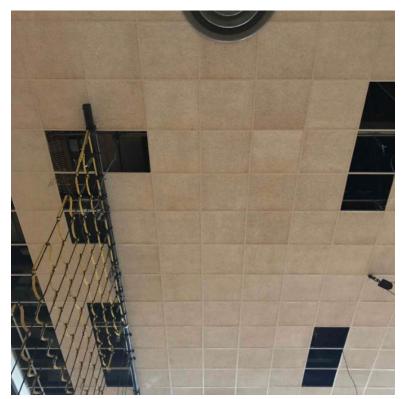

#### Scarsdale Union Free School District Progress Pictures - Section III Heathcote, Quaker Ridge, & MS - Capital Improvements

Installation of new ceiling grid and tiles within Middle School gymnasium.