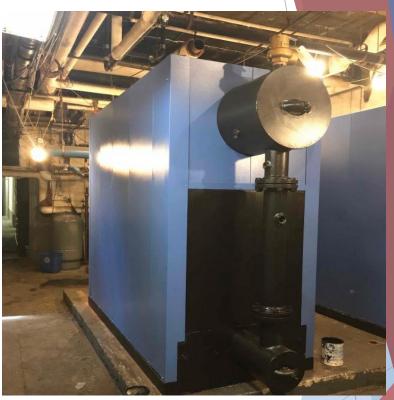

#### Scarsdale Union Free School District Progress Pictures - Section III Edgewood & Fox Meadow - HVAC & Interior Alterations

Installation of new duct work within existing attic (E.W.)

Installation of new boilers (E.W.)

#### Scarsdale Union Free School District Progress Pictures - Section III Edgewood & Fox Meadow - HVAC & Interior Alterations

Installation of new duct work within existing attic (F.M.)

Installation of new boilers (F.M.)