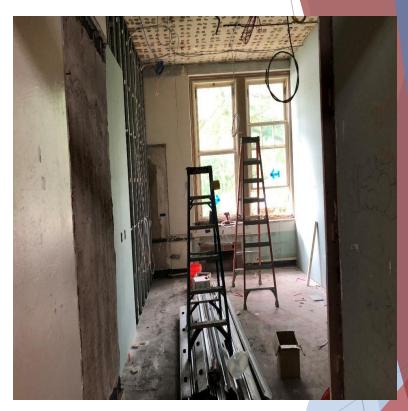

#### Scarsdale Union Free School District Progress Pictures - Section III Edgewood & Fox Meadow - HVAC & Interior Alterations

Installation of new duct work within existing attic (F.M.)

Installation of new boilers (F.M.)