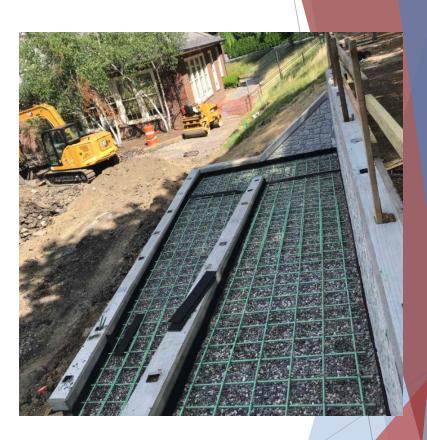

#### Work Progress - Greenacres Elementary School Addition (Phase - 2)

| <b>•</b>    | Installation of new fire alarm system             | - 80% Complete |
|-------------|---------------------------------------------------|----------------|
| <b>•</b>    | New gymnasium sky light openings                  | - 90% Complete |
| •           | Demolition of existing corridor ceilings finishes | - 80% Complete |
| •           | Demolition of existing corridor flooring finishes | - 50% Complete |
| <b>•</b>    | Demolition of existing classroom finishes         | - 95% Complete |
| <b>•</b>    | Demolition of existing toilet finishes            | - Complete     |
| <b>•</b>    | Demolition of existing library finishes           | - 80% Complete |
| <b>•</b>    | Exterior concrete ramp/retaining wall             | - 60% Complete |
| <b>•</b>    | Installation of new unit vents and piping         | - 30% Complete |
| <b>&gt;</b> | Installation of new metal frame partitions        | - 50% Complete |
| •           | Installation of new sheetrock wall finishes       | - 20% Complete |
| <b>&gt;</b> | New electrical wire roughing                      | - 30% Complete |
|             | Roof replacement at existing building             | - 90% Complete |