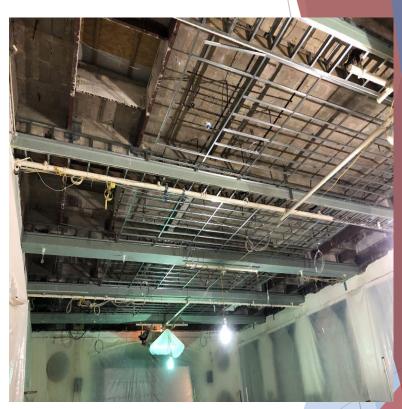

#### Scarsdale Union Free School District Progress Pictures - Section III Heathcote, Quaker Ridge, & MS - Capital Improvements

Installation of new ceiling grid and tiles within Middle School gymnasium.