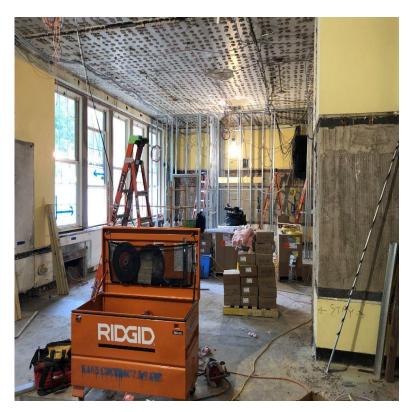

#### Scarsdale Union Free School District Progress Pictures - Section III Edgewood & Fox Meadow - HVAC & Interior Alterations

Foundation Waterproofing (E.W.)

Installation of new duct work within existing attic (E.W.)

#### Scarsdale Union Free School District Progress Pictures - Section III Edgewood & Fox Meadow - HVAC & Interior Alterations

Installation of new duct work within existing attic (E.W.)

Installation of new boilers (E.W.)