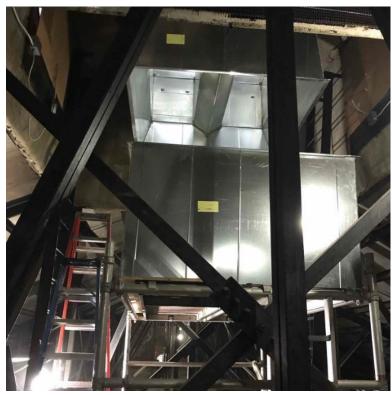

#### Scarsdale Union Free School District Progress Pictures - Section III Edgewood & Fox Meadow - HVAC & Interior Alterations

Foundation Waterproofing (E.W.)

Installation of new duct work within existing attic (E.W.)

#### Scarsdale Union Free School District Progress Pictures - Section III Edgewood & Fox Meadow - HVAC & Interior Alterations

Installation of new duct work within existing attic (E.W.)

Installation of new boilers (E.W.)

#### Scarsdale Union Free School District Progress Pictures - Section III Edgewood & Fox Meadow - HVAC & Interior Alterations

Installation of new duct work within existing attic (F.M.)

Installation of new boilers (F.M.)