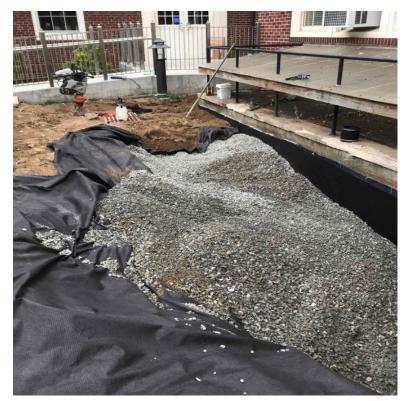

#### Scarsdale Union Free School District Progress Pictures - Section III Edgewood & Fox Meadow - HVAC & Interior Alterations

Foundation Waterproofing (E.W.)

Installation of new duct work within existing attic (E.W.)