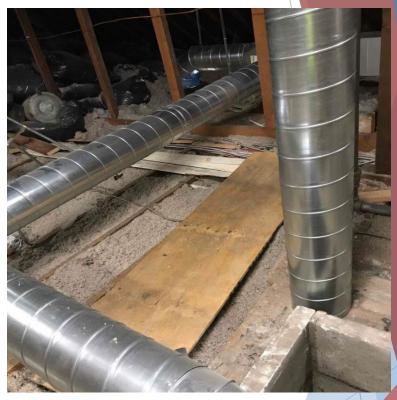

#### Scarsdale Union Free School District Progress Pictures - Section III Edgewood & Fox Meadow - HVAC & Interior Alterations

Foundation Waterproofing (E.W.)

Installation of new duct work within existing attic (E.W.)

#### Scarsdale Union Free School District Progress Pictures - Section III Edgewood & Fox Meadow - HVAC & Interior Alterations

Installation of new duct work within existing attic (E.W.)

Installation of new boilers (E.W.)