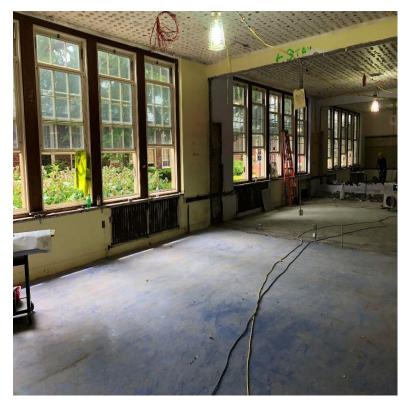

Photo of Huntington Ave Elevation

Photo of Sage Terrace Elevation

Learning Commons 146

Multi Purpose Room 145

Serving Line 149

Kitchen 150

1<sup>st</sup> Floor Corridor 154

Girls Toilet 159