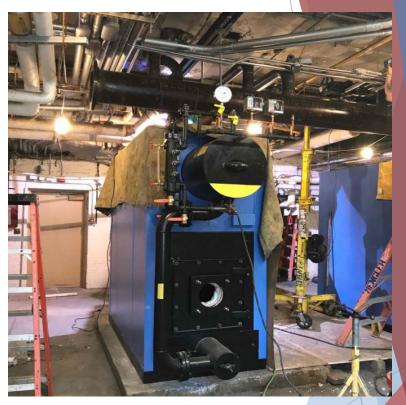

#### Scarsdale Union Free School District Progress Pictures - Section III Edgewood & Fox Meadow - HVAC & Interior Alterations

Installation of new duct work within existing attic (E.W.)

Installation of new boilers (E.W.)

#### Scarsdale Union Free School District Progress Pictures - Section III Edgewood & Fox Meadow - HVAC & Interior Alterations

Installation of new duct work within existing attic (F.M.)

Installation of new boilers (F.M.)