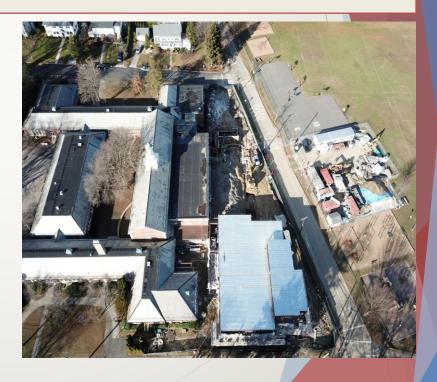

## Scarsdale Union Free School District Progress Report - Section I HC, QR, MS - Capitol Improvements Project

#### Work Progress - Scarsdale Middle School

► Masonry repairs - 40% Complete

► Installation of new gym ceiling - 75% Complete

► Installation of new interior handrails - 5% Complete