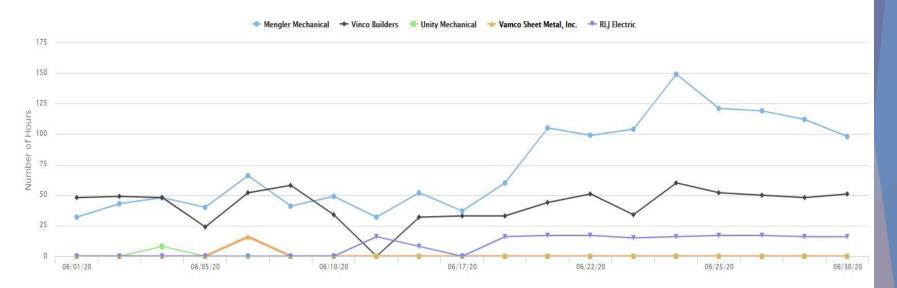

(E.W.)



Installation of new boilers (E.W.)



#### Scarsdale Union Free School District Progress Pictures - Section III Edgewood & Fox Meadow - HVAC & Interior Alterations



Installation of new duct work within existing attic (F.M.)



Installation of new boilers (F.M.)



# Scarsdale Union Free School District Summary of Daily Reports - Section IV Greenacres Elementary School - Additions & Alterations

#### Daily Log Manpower Report

#### **✓** MANPOWER GRAPH





### Scarsdale Union Free School District Summary of Daily Reports - Section IV Heathcote, Quaker Ridge, & MS - Capital Improvements





## Scarsdale Union Free School District Summary of Daily Reports - Section IV Edgewood & Fox Meadow - HVAC & Interior Alterations

#### Daily Log Manpower Report

#### **✓** MANPOWER GRAPH