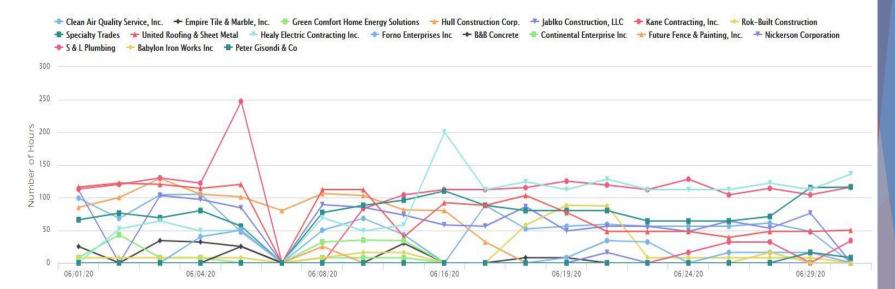

### Scarsdale Union Free School District Summary of Daily Reports - Section IV Heathcote, Quaker Ridge, & MS - Capital Improvements

## Scarsdale Union Free School District Summary of Daily Reports - Section IV Edgewood & Fox Meadow - HVAC & Interior Alterations