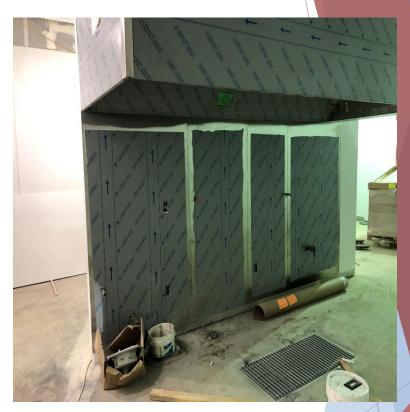

#### Scarsdale Union Free School District Progress Pictures - Section III Edgewood & Fox Meadow - HVAC & Interior Alterations

Foundation Waterproofing (E.W.)

Installation of new duct work within existing attic (E.W.)

#### Scarsdale Union Free School District Progress Pictures - Section III Edgewood & Fox Meadow - HVAC & Interior Alterations

Installation of new duct work within existing attic (E.W.)

Installation of new boilers (E.W.)

#### Scarsdale Union Free School District Progress Pictures - Section III Edgewood & Fox Meadow - HVAC & Interior Alterations

Installation of new duct work within existing attic (F.M.)

Installation of new boilers (F.M.)