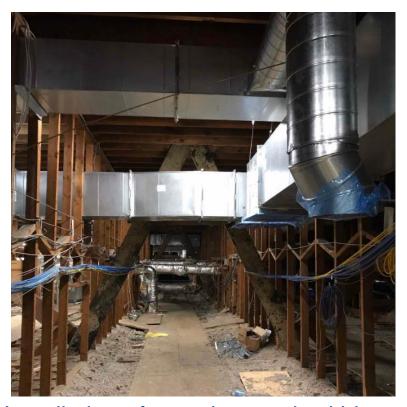

#### Scarsdale Union Free School District Progress Pictures - Section III Edgewood & Fox Meadow - HVAC & Interior Alterations

Installation of new duct work within existing attic (E.W.)

Installation of new boilers (E.W.)

#### Scarsdale Union Free School District Progress Pictures - Section III Edgewood & Fox Meadow - HVAC & Interior Alterations

Installation of new duct work within existing attic (F.M.)

Installation of new boilers (F.M.)