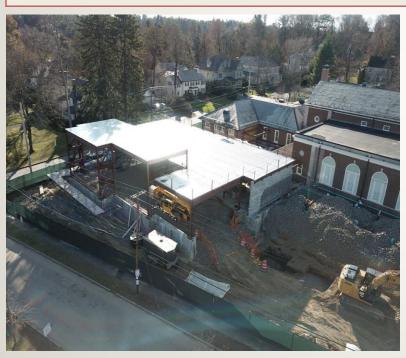

# Scarsdale Union Free School District Progress Report - Section I Greenacres Elementary School

#### Work Progress - Greenacres Elementary School Addition (Phase - 1)

| <b>•</b>    | New Addition face brick masonry / Stone Panels      | - Complete     |
|-------------|-----------------------------------------------------|----------------|
| <b>•</b>    | 1st and 2nd floor HVAC duct work                    | - Complete     |
| <b>•</b>    | 1st and 2nd Floor electrical roughing               | - Complete     |
| <b>•</b>    | Installation of sheetrock wall finish               | - 90% Complete |
| <b>&gt;</b> | Taping and spackling 1st and 2nd floor              | - 80% Complete |
| <b>&gt;</b> | Priming and painting 1st and 2nd floor              | - 20% Complete |
| <b>&gt;</b> | Ceiling grid installation 1st and 2nd floor         | - 80% Complete |
| <b>&gt;</b> | Installation of lighting fixtures 1st and 2nd floor | - 70% Complete |
| <b>&gt;</b> | 1st and 2nd floor ceramic tile finishes             | - 90% Complete |
| <b>&gt;</b> | Installation of bathroom plumbing fixtures          | - 80% Complete |
| <b>&gt;</b> | Installation of kitchen FRP wall finishes           | - 80% Complete |
| <b>&gt;</b> | Installation of 1st and 2nd floor corridor lockers  | - 90% Complete |

#### Work Progress - Greenacres Elementary School Addition (Phase - 2)

| <b>•</b>    | Installation of new fire alarm system             | - 80% Complete |
|-------------|---------------------------------------------------|----------------|
| <b>•</b>    | New gymnasium sky light openings                  | - 90% Complete |
| •           | Demolition of existing corridor ceilings finishes | - 80% Complete |
| •           | Demolition of existing corridor flooring finishes | - 50% Complete |
| <b>•</b>    | Demolition of existing classroom finishes         | - 95% Complete |
| <b>•</b>    | Demolition of existing toilet finishes            | - Complete     |
| <b>•</b>    | Demolition of existing library finishes           | - 80% Complete |
| <b>•</b>    | Exterior concrete ramp/retaining wall             | - 60% Complete |
| <b>•</b>    | Installation of new unit vents and piping         | - 30% Complete |
| <b>&gt;</b> | Installation of new metal frame partitions        | - 50% Complete |
| •           | Installation of new sheetrock wall finishes       | - 20% Complete |
| <b>&gt;</b> | New electrical wire roughing                      | - 30% Complete |
|             | Roof replacement at existing building             | - 90% Complete |