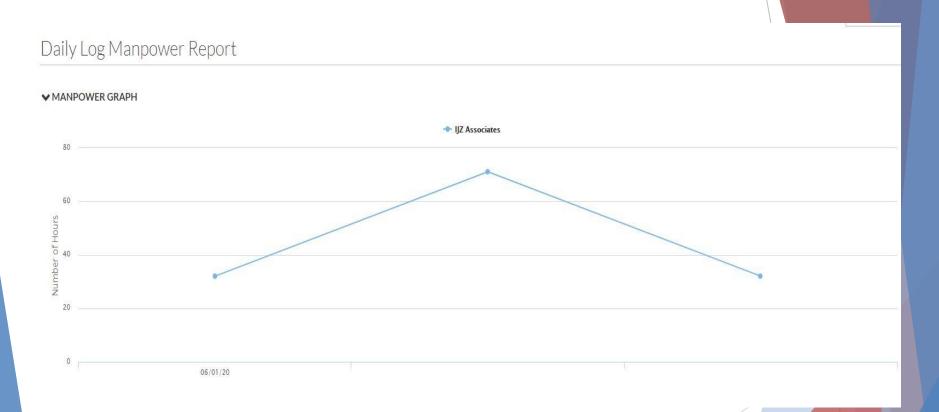

# Scarsdale Union Free School District Summary of Daily Reports - Section IV Greenacres Elementary School - Additions & Alterations

#### Daily Log Manpower Report

#### **✓** MANPOWER GRAPH