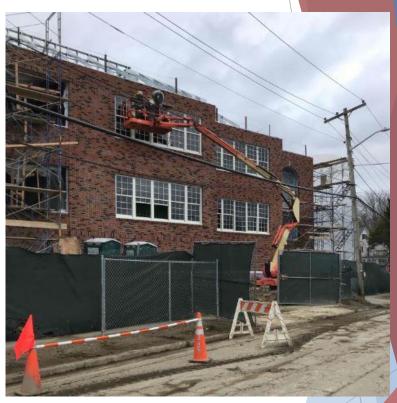

Construction of foundation formwork and rebar at proposed stair well 153

Putnam Road exterior elevation

Huntington Avenue exterior elevation