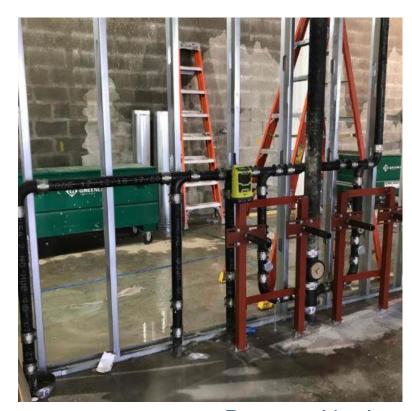

Installation of windows at classroom 161

Proposed bathroom plumbing roughing

Proposed interior light gauge metal partition framing

Installation of concrete roof planking

Construction light gauge metal mansard roof framing