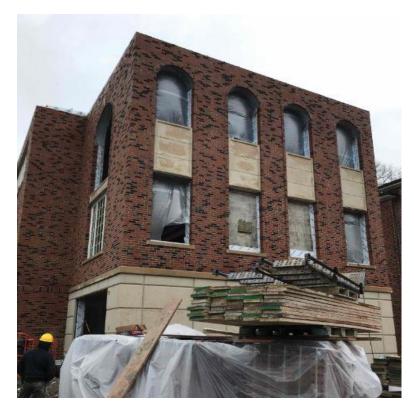

Construction of foundation formwork and rebar at proposed stair well 153

Putnam Road exterior elevation

Huntington Avenue exterior elevation