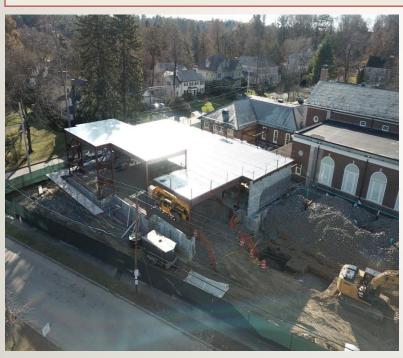

Construction of foundation formwork and rebar at proposed stair well 153

Putnam Road exterior elevation

Huntington Avenue exterior elevation