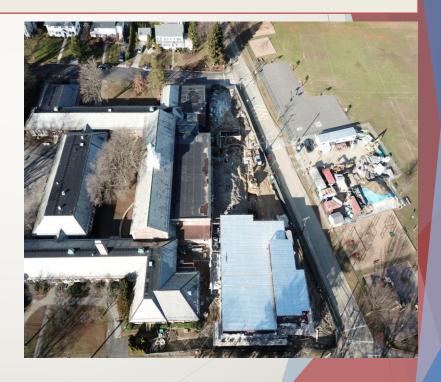

Construction of foundation formwork and rebar at proposed stair well 153

Putnam Road exterior elevation

Huntington Avenue exterior elevation