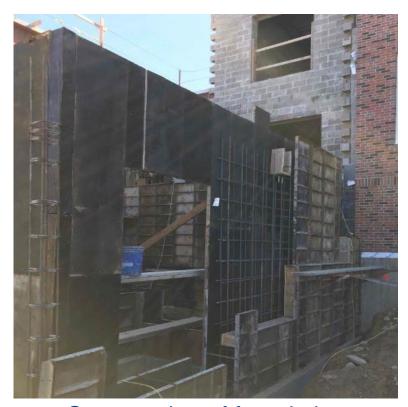

Installation of staircase 163

Installation of staircase 163

Replacement of existing roofing system adjacent to Sage Terrace

Replacement of existing roofing system adjacent to Sage Terrace

Construction of foundation formwork and rebar at proposed stair well 153

Construction of foundation formwork and rebar at proposed stair well 153

Putnam Road exterior elevation

Huntington Avenue exterior elevation