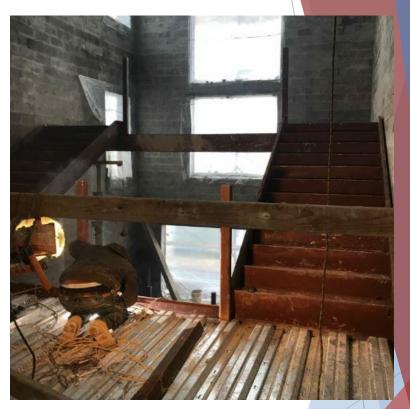

Installation of staircase 163

Installation of staircase 163

Replacement of existing roofing system adjacent to Sage Terrace

Replacement of existing roofing system adjacent to Sage Terrace

Construction of foundation formwork and rebar at proposed stair well 153