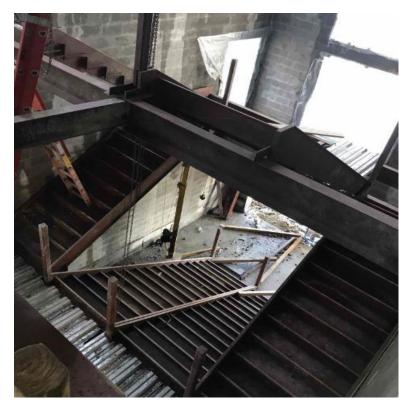

Installation of staircase 163

Installation of staircase 163

Replacement of existing roofing system adjacent to Sage Terrace

Replacement of existing roofing system adjacent to Sage Terrace

Construction of foundation formwork and rebar at proposed stair well 153