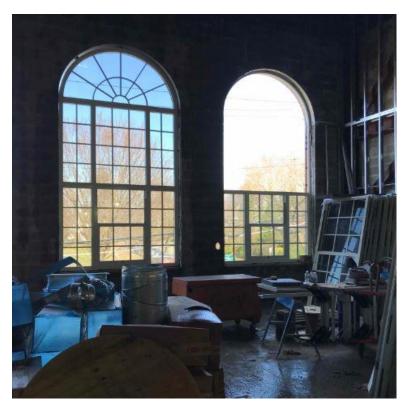

#### Scarsdale Middle School

- Continue to upload submittals / shop drawings.
- Begin demolition of gymnasium folding partition.
- ▶ Begin exterior masonry repairs.

Installation of windows at Learning Commons 146

Installation of windows at classroom 161

Proposed bathroom plumbing roughing

Proposed interior light gauge metal partition framing

Installation of concrete roof planking

Construction light gauge metal mansard roof framing