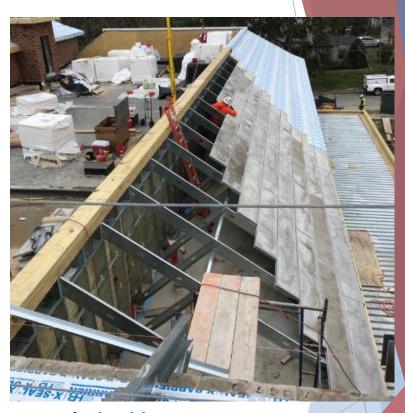

Installation of windows at classroom 161

Proposed bathroom plumbing roughing

Proposed interior light gauge metal partition framing

Installation of concrete roof planking

Construction light gauge metal mansard roof framing