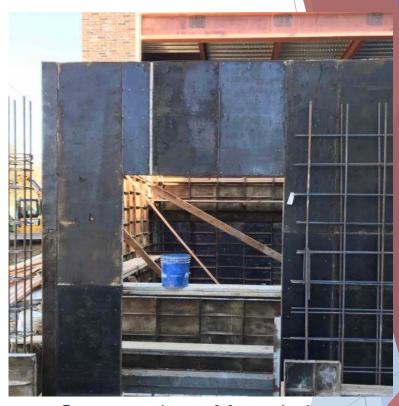

Installation of staircase 163

Installation of staircase 163

Replacement of existing roofing system adjacent to Sage Terrace

Replacement of existing roofing system adjacent to Sage Terrace

Construction of foundation formwork and rebar at proposed stair well 153

Construction of foundation formwork and rebar at proposed stair well 153

Putnam Road exterior elevation

Huntington Avenue exterior elevation