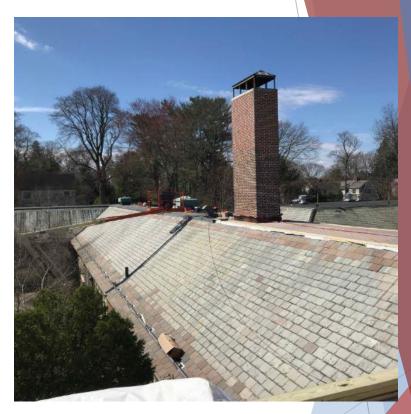

Installation of staircase 163

Installation of staircase 163

Replacement of existing roofing system adjacent to Sage Terrace

Replacement of existing roofing system adjacent to Sage Terrace

Construction of foundation formwork and rebar at proposed stair well 153