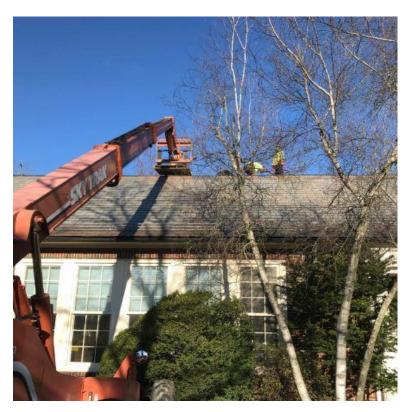

Construction of foundation formwork and rebar at proposed stair well 153

Putnam Road exterior elevation

Huntington Avenue exterior elevation