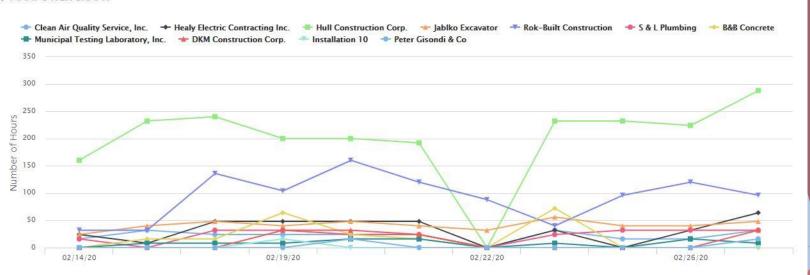

ghing







Proposed interior light gauge metal partition framing







Installation of concrete roof planking







Construction light gauge metal mansard roof framing





Installation of staircase 163



Installation of staircase 163





Replacement of existing roofing system adjacent to Sage Terrace



Replacement of existing roofing system adjacent to Sage Terrace





Construction of foundation formwork and rebar at proposed stair well 153



Construction of foundation formwork and rebar at proposed stair well 153





Putnam Road exterior elevation



Huntington Avenue exterior elevation



# Scarsdale Union Free School District Summary of Daily Reports - Section IV Greenacres Elementary School - Additions & Alterations

### Daily Log Manpower Report

#### **✓** MANPOWER GRAPH